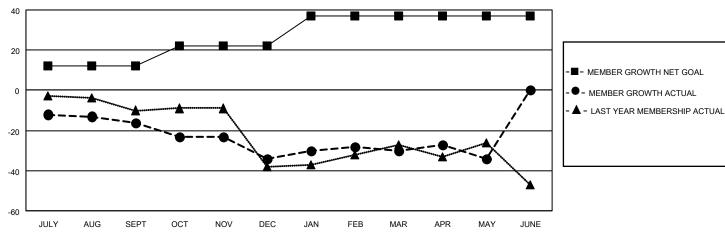

## District 42

| 200/111011                  |   |   | 51011 | 1101 12                       |    |    |    |
|-----------------------------|---|---|-------|-------------------------------|----|----|----|
| Clubs RESULTS FOR 2022-2023 |   |   |       | Members RESULTS FOR 2022-2023 |    |    |    |
|                             |   |   |       |                               |    |    |    |
| JULY/AUG/SEPT               | 0 | 0 | 0     | JULY/AUG/SEPT                 | 12 | 18 | 30 |
| OCT/NOV/DEC                 | 0 | 0 | 0     | OCT/NOV/DEC                   | 10 | 20 | 33 |
| JAN/FEB/MAR                 | 1 | 0 | 0     | JAN/FEB/MAR                   | 15 | 20 | 16 |
| APR/MAY/JUNE                | 0 | 0 | 0     | APR/MAY/JUNE                  | 0  | 11 | 15 |